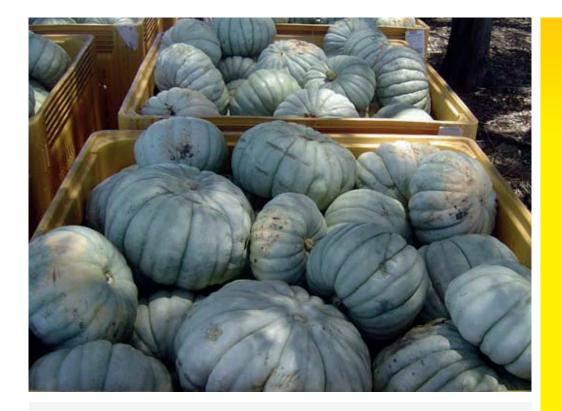

## Jarrahdale Large

## **Open Pollinated Pumpkin**

- Larger version of W. A. Grey
- Produces good size fruit under cooler conditions
  - Selected for it's uniformity of size, appearance, shape and colour

Thinking vegetable seeds?